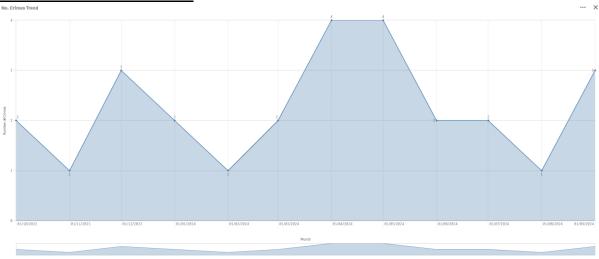

## **PARISH COUNCIL MTG: Mells**

## September 2024

# **Number of Crimes by Offence Type:**

| No. Crimes By Offence Type |         |    |
|----------------------------|---------|----|
| Crime Offence G Q          | Month Q |    |
|                            | Total   | ls |
| Arson and Criminal Damage  |         | 1  |
| Burglary                   |         | 1  |
| Vehicle Offences           |         | 1  |

## **Number of Crimes Trend:**



## **CURRENT PACT PRIORITIES:**

Provide a visible Police presence in Mells

# **FUTURE PACT PRIORITIES:**

Regular foot patrols are ongoing and productive community engagement.

Please remember to report Anti-Social-Behaviour and drug related incidents to 101 or 999, respectively.

### **OVERALL CRIME TRENDS**

None of significant note